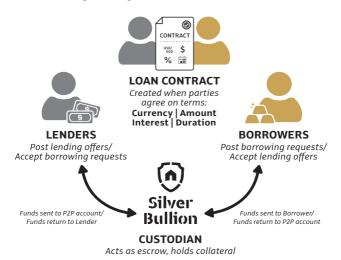

# SECURED PEER-TO-PEER (P2P) PRECIOUS METAL LOANS

# **HOW TO START BORROWING**

**Set Your Terms** 

Using your verified SB account\*\*, create a borrowing request and choose your loan currency, duration and preferred interest rate.

\*\*Except corporate entities which are not allowed to horrow

Select Collateral & Amount

Decide on the amount to borrow and select the bullion parcels to be used as collateral.

3 Post Request

Review all the terms and post your borrowing request.

If your request is matched, you will receive the funds in your SB account within a week.

### TRANSFER-IN YOUR METALS

All clients who wish to be a borrower must have bullion as collateral in our vault.

Benefits of transferring bullion into our vault include:

- Testing All transferred bullion will be tested to ensure that they are genuine.
- Full Ownership Assets are never held on our balance sheet. Clients are physical property owners, not creditors and cannot be defaulted upon, nor can client assets be encumbered by us.
- Comprehensive Insurance Stored bullion is fully insured against theft, damage, inside job, and mysterious disappearance.
- Exclusive Jurisdiction Bullion is exclusively stored in Singapore, reducing counterparty jurisdictional risks.

# **HOW TO START LENDING**

#### 1. Log in and fund your verified SB account

This ensures that funds are immediately available to the borrowers at Loan Start date.

#### 2. Set your lending terms

Choose your preferred loan currency, duration, interest rate and amount.

### 3. Post your new lending offer

Once a borrower accepts your terms, a legally binding contract is created and cannot be cancelled.

Scan the QR code to learn more about lending with us!

- silverbullion.com.sg
- sales@silverbullion.com.sg
- youtube.com/silverbullion
- x.com/SilverBullionPL
- facebook.com/silverbullionsg
- in linkedin.com/company/silverbullionsg
- instagram.com/silverbullionsg/
- Main Address
  6 Changi South Street 3
  Level 4, The Reserve
  Singapore 486128
- Retail Shop